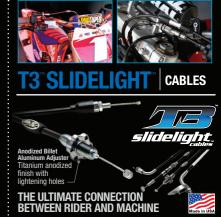

INTERACTIVE GRAPH shows performance gains for you application. Use the helpful Search By Vehicle function to see how the Rev2<sup>TM</sup> performs with your motorcycle application

The increased efficiency of the new T3 Clutch cables provide a lighter, smoother pull offering significantly increased performance and longevity over conventional OE cables • See our applications online