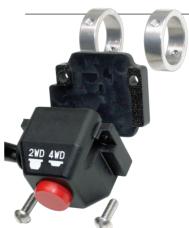

#### **ATV SWITCH MOUNT KIT PART#11-0026**

This switch mount kit is used in conjunction with Motion Pro Twist Throttle Conversion Kits 01-0397 and 01-0398. This will relocate the 2WD & 2WD switch to the handle bars.

Note: Must be installed prior to throttle installation.

- **1.** Slide the rings on the throttle side of the bars
- **2.** Put the back plate on the exposed side of the switch.
- **3.** Align the switch and place holes to the holes in the rings.
- **4.** Use the screws to fasten the assemble together.
- **5.** Put your switch in desired position and tighten the inset screws to secure.