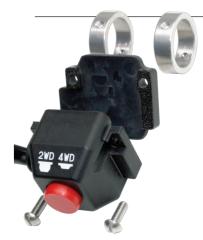

#### **ATV SWITCH MOUNT KIT PART#11-0026**

This switch mount kit is used in conjunction with Motion Pro Twist Throttle Conversion Kits 01-0397 and 01-0398. This will relocate the 2WD & 2WD switch to the handle bars.

Note: Must be installed prior to throttle installation.

- **1.** Slide the rings on the throttle side of the bars
- **2.** Put the back plate on the exposed side of the switch.
- **3.** Align the switch and place holes to the holes in the rings.
- **4.** Use the screws to fasten the assemble together.
- **5.** Put your switch in desired position and tighten the inset screws to secure.