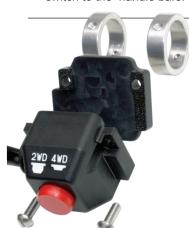

#### **ATV SWITCH MOUNT KIT PART#11-0026**

This switch mount kit is used in conjunction with Motion Pro Twist Throttle Conversion Kits 01-0397 and 01-0398. This will relocate the 2WD & 2WD switch to the handle bars.

Note: Must be installed prior to throttle installation.

- **1.** Slide the rings on the throttle side of the bars
- **2.** Put the back plate on the exposed side of the switch.
- **3.** Align the switch and place holes to the holes in the rings.
- **4.** Use the screws to fasten the assemble together.
- **5.** Put your switch in desired position and tighten the inset screws to secure.