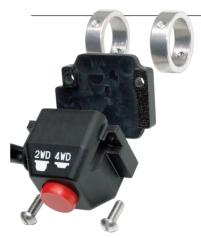

### **ATV SWITCH MOUNT KIT PART#11-0026**

This switch mount kit is used in conjunction with Motion Pro Twist Throttle Conversion Kits 01-0397 and 01-0398. This will relocate the 2WD & 2WD switch to the handle bars.

Note: Must be installed prior to throttle installation.

- **1.** Slide the rings on the throttle side of the bars
- **2.** Put the back plate on the exposed side of the switch.
- **3.** Align the switch and place holes to the holes in the rings.
- **4.** Use the screws to fasten the assemble together.
- **5.** Put your switch in desired position and tighten the inset screws to secure.